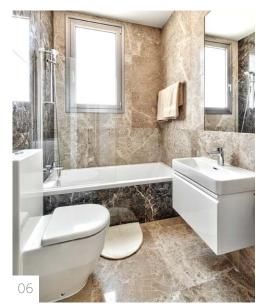

# ELEGANCE PACKAGE

| Semi-solid parquet floors in each room

Marble floor and walls in the toilets and bathrooms

- High ceilings (3.15 m)
- Security entrance doors
- | Intercom system
- | Water underfloor heating
- Central VRV conditioning
- | Penthouses enjoy private roof terraces with pools

# COMFORT PACKAGE

Laminate parquet in each room
Quality ceramic tiles in bathrooms and toilets
Aluminium window frames with double glazing
High quality entrance doors
Provisions for split A/C units in all rooms
Sanitary ware from European brands
High quality kitchen cabinets and wardrobes
Artificial granite worktop