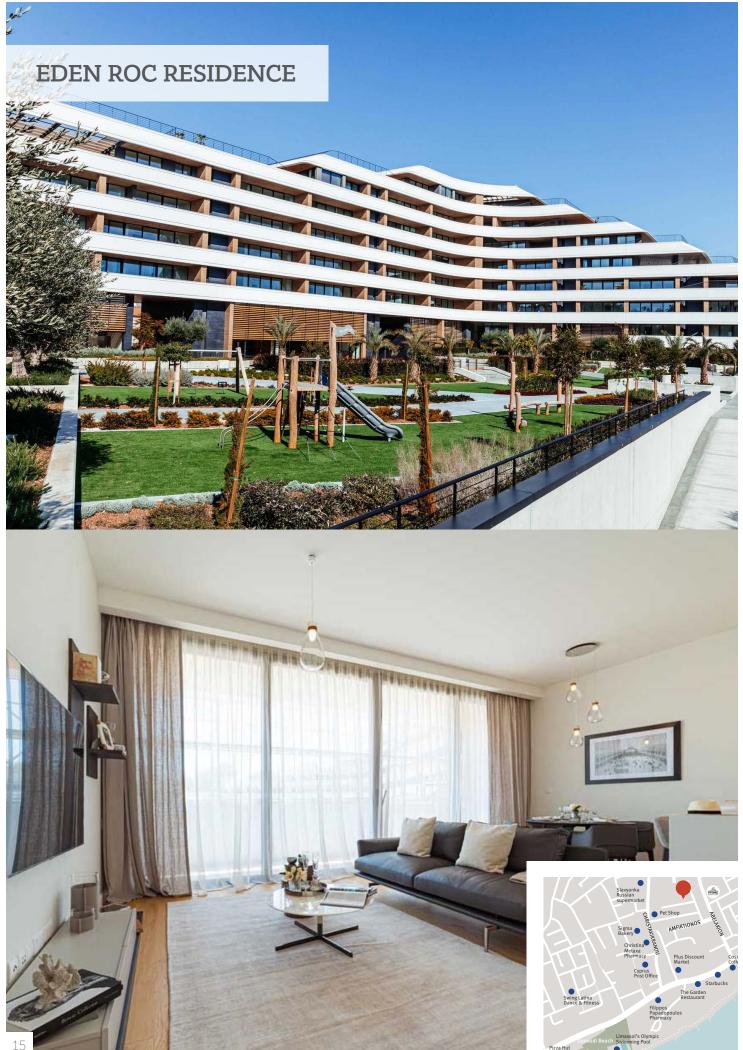

# **OFFER 2** INDULGE YOURSELF WITH PRIVATE LUXURY PROPERTIES

#### **BENEFITS**:

- Part of a big luxurious complex Eden Roc
- 500 meters from sandy beach and city amenities of Limassol's tourist area
- Internal infrastructure: outdoor pool, gym, sauna, covered parking, large landscaped gardens

| Unit# | Туре                    | Usable<br>space<br>(incl.<br>verandas) | Starting price   | Special<br>offer |
|-------|-------------------------|----------------------------------------|------------------|------------------|
|       |                         | m²                                     | EUR              | EUR              |
| 211   | 2 b/r<br>apart-<br>ment | 147.8                                  | 900.000<br>+ VAT | 770.000<br>+ VAT |

- The actual areas may differ from the areas above upon issuance of permits by relevant authorities. 12