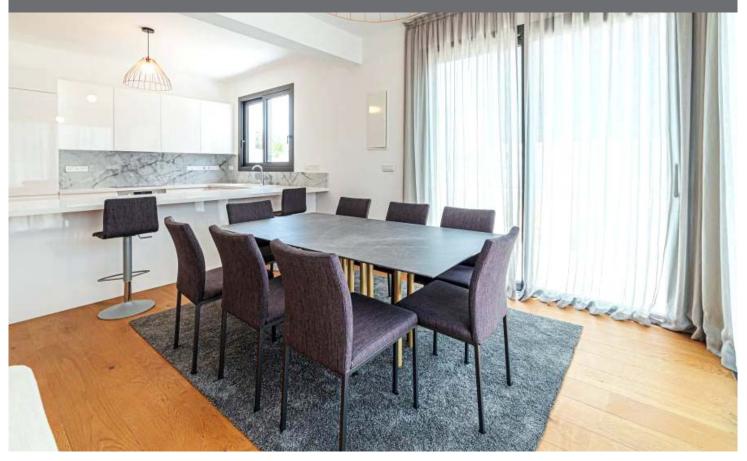

# ELEGANCE PACKAGE

| Semi-solid parquet floors in each room

Marble floor and walls in the toilets and bathrooms

- High ceilings (3.15 m)
- Security entrance doors
- | Intercom system
- | Water underfloor heating
- Central VRV conditioning
- | Penthouses enjoy private roof terraces with pools

# COMFORT PACKAGE

Laminate parquet in each room
Quality ceramic tiles in bathrooms and toilets
Aluminium window frames with double glazing
High quality entrance doors
Provisions for split A/C units in all rooms
Sanitary ware from European brands
High quality kitchen cabinets and wardrobes
Artificial granite worktop