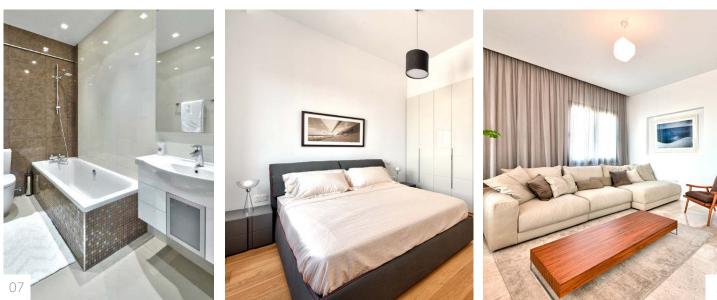

#### SIGNATURE FINISHES OF PRIME PROPERTY GROUP

# ELEGANCE PACKAGE

| Semi-solid parquet floors in each room

Marble floor and walls in the toilets and bathrooms

- High ceilings (3.15 m)
- Security entrance doors
- | Intercom system
- | Water underfloor heating
- Central VRV conditioning
- | Penthouses enjoy private roof terraces with pools

# COMFORT PACKAGE

Laminate parquet in each room
Quality ceramic tiles in bathrooms and toilets
Aluminium window frames with double glazing
High quality entrance doors
Provisions for split A/C units in all rooms
Sanitary ware from European brands
High quality kitchen cabinets and wardrobes
Artificial granite worktop