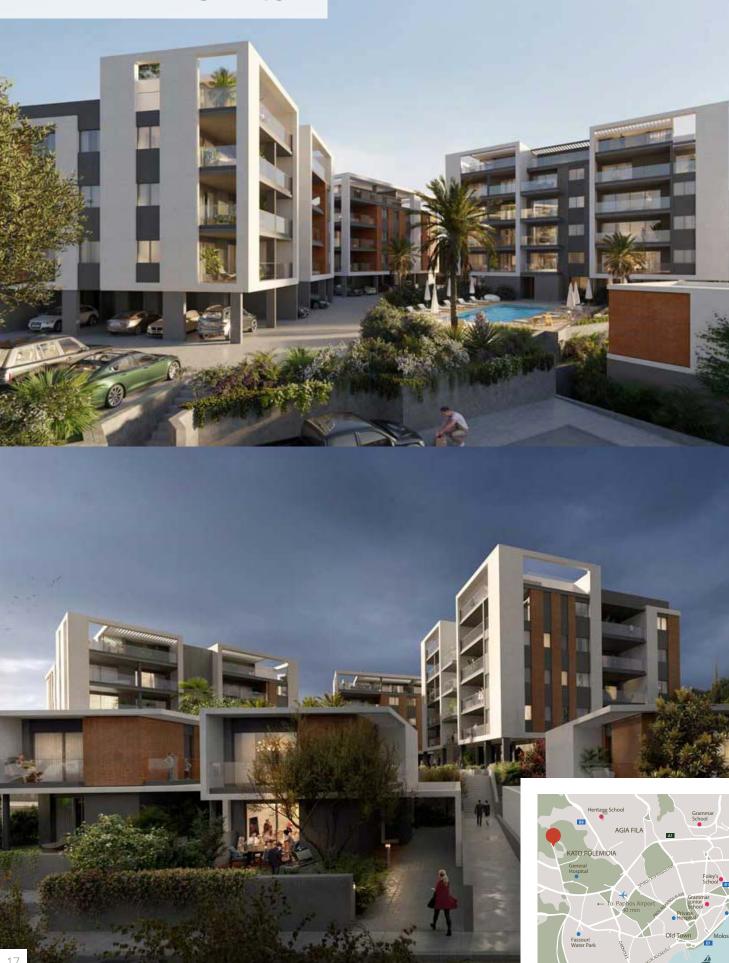

# **OFFER 4** PLANNING PERMIT PENDING

### NEW GATED RESIDENTIAL COMPLEXES IN AN UPCOMING AREA OF LIMASSOL

#### **BENEFITS**:

- Breathtaking sea and city panoramas
- Wide range of different size apartments, penthouses and villas
- Unique gated compound with indoor facilities: gym, pool and resident roof top terraces
- Provisions for underfloor heating
- Close driving distance to the famous Heritage
   School
- Penthouses with spacious roof terraces and jakuzzis

| Unit# | Туре                    | Usable<br>space<br>(incl.<br>verandas) | Starting price   | Special<br>offer |
|-------|-------------------------|----------------------------------------|------------------|------------------|
|       |                         | m²                                     | EUR              | EUR              |
| B103  | 2 b/r<br>apart-<br>ment | 127.8                                  | 313.000<br>+ VAT | 300.000<br>+ VAT |

- The actual areas may differ from the areas above upon issuance of permits by relevant authorities.