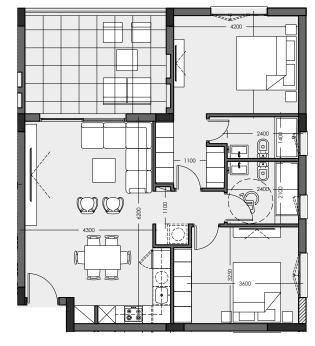

| Unit# | Туре                    | Usable<br>space<br>(incl.<br>verandas) | Starting price   | Special<br>offer |
|-------|-------------------------|----------------------------------------|------------------|------------------|
|       |                         | m²                                     | EUR              | EUR              |
| 211   | 2 b/r<br>apart-<br>ment | 147.8                                  | 900.000<br>+ VAT | 770.000<br>+ VAT |

- The actual areas may differ from the areas above upon issuance of permits by relevant authorities. 12