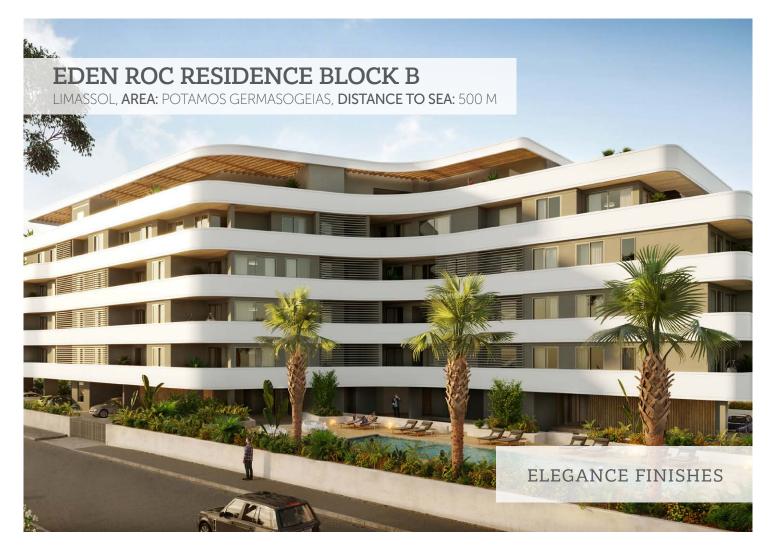

# **OFFER 2** INDULGE YOURSELF WITH PRIVATE LUXURY PROPERTIES

#### **BENEFITS**:

- Part of a big luxurious complex Eden Roc
- 500 meters from sandy beach and city amenities of Limassol's tourist area
- Internal infrastructure: outdoor pool, gym, sauna, covered parking, large landscaped gardens

| Unit# | Туре                    | Usable<br>space<br>(incl.<br>verandas) | Starting price   | Special<br>offer |
|-------|-------------------------|----------------------------------------|------------------|------------------|
|       |                         | m²                                     | EUR              | EUR              |
| 211   | 2 b/r<br>apart-<br>ment | 147.8                                  | 900.000<br>+ VAT | 770.000<br>+ VAT |