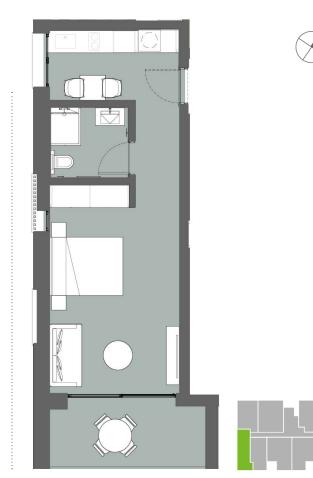

## **OFFER 1** UNDER CONSTRUCTION PROPERTY

#### **BENEFITS**:

- Unique design from a London architect;
- Right in the middle of Limassol's tourist area, 300 meters to the sea;
- Communal swimming pool, gym and sauna;
- High standards of finish (parquet, marble, high ceilings, concealed a/c and underfloor heating);

| Unit# | Туре   | Usable<br>space<br>(incl.<br>verandas) | Starting price   | Special<br>offer |
|-------|--------|----------------------------------------|------------------|------------------|
|       |        | m²                                     | EUR              | EUR              |
| 101   | Studio | 55.55                                  | 350.000<br>+ VAT | 300.000<br>+ VAT |