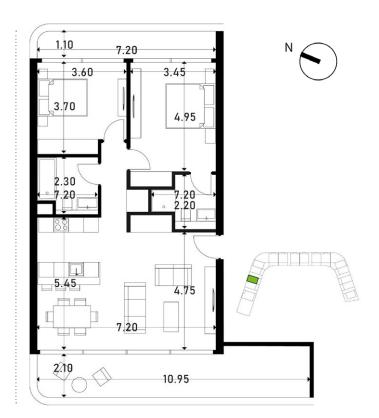

| Unit# | Туре                    | Usable<br>space<br>(incl.<br>verandas) | Starting price   | Special<br>offer |
|-------|-------------------------|----------------------------------------|------------------|------------------|
|       |                         | m²                                     | EUR              | EUR              |
| 211   | 2 b/r<br>apart-<br>ment | 147.8                                  | 900.000<br>+ VAT | 770.000<br>+ VAT |

- The actual areas may differ from the areas above upon issuance of permits by relevant authorities. 12