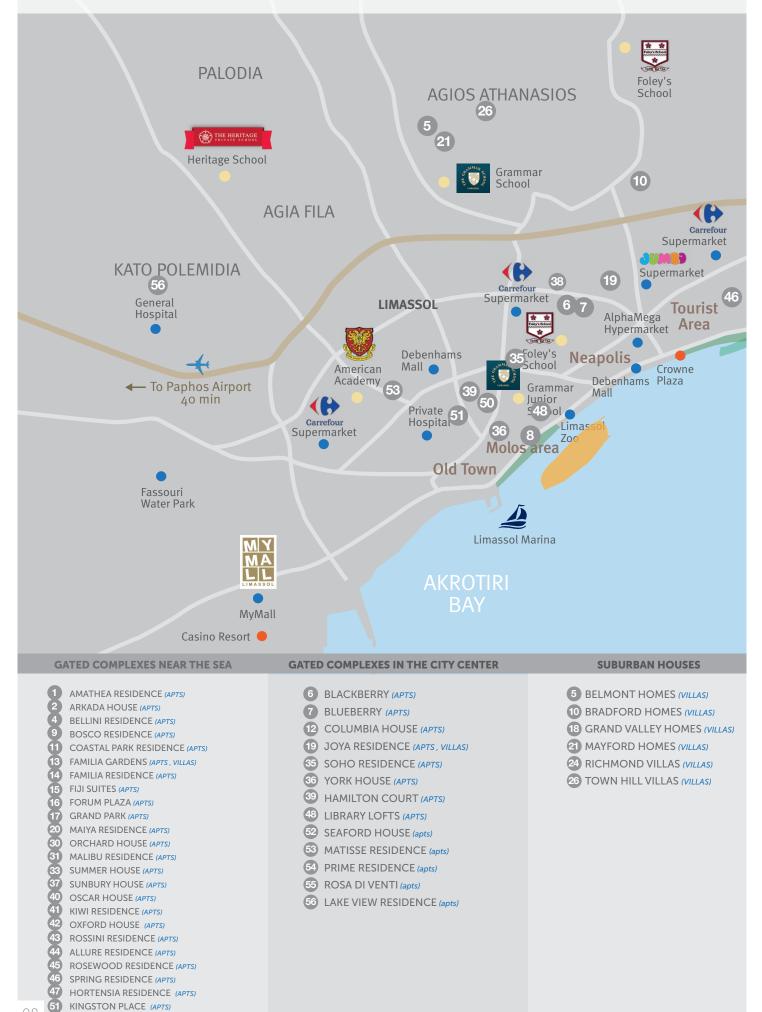

d walls in the toilets and bathrooms

- High ceilings (3.15 m)
- Security entrance doors
- | Intercom system
- | Water underfloor heating
- Central VRV conditioning
- | Penthouses enjoy private roof terraces with pools

NOTE: Movable furniture, home appliances & interior items are extras







#### SIGNATURE FINISHES OF PRIME PROPERTY GROUP



# COMFORT PACKAGE

Laminate parquet in each room
Quality ceramic tiles in bathrooms and toilets
Aluminium window frames with double glazing
High quality entrance doors
Provisions for split A/C units in all rooms
Sanitary ware from European brands
High quality kitchen cabinets and wardrobes
Artificial granite worktop

NOTE: Movable furniture, home appliances & interior items are extras



#### PROJECTS OF PRIME PROPERTY GROUP ON THE MAP IN LIMASSOL







## **OFFER 1** UNDER CONSTRUCTION PROPERTY

#### **BENEFITS**:

- Unique design from a London architect;
- Right in the middle of Limassol's tourist area, 300 meters to the sea;
- Communal swimming pool, gym and sauna;
- High standards of finish (parquet, marble, high ceilings, concealed a/c and underfloor heating);

| Unit# | Туре   | Usable<br>space<br>(incl.<br>verandas) | Starting price   | Special<br>offer |
|-------|--------|----------------------------------------|------------------|------------------|
|       |        | m²                                     | EUR              | EUR              |
| 101   | Studio | 55.55                                  | 350.000<br>+ VAT | 300.000<br>+ VAT |



- The actual areas may differ from the areas above upon issuance of permits by r