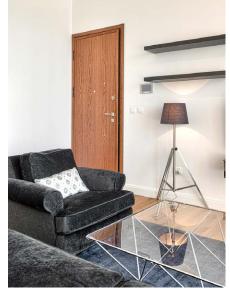

# ELEGANCE PACKAGE

| Semi-solid parquet floors in each room

Marble floor and walls in the toilets and bathrooms

- High ceilings (3.15 m)
- Security entrance doors
- | Intercom system
- | Water underfloor heating
- Central VRV conditioning
- | Penthouses enjoy private roof terraces with pools

# COMFORT PACKAGE

Laminate parquet in each room
Quality ceramic tiles in bathrooms and toilets
Aluminium window frames with double glazing
High quality entrance doors
Provisions for split A/C units in all rooms
Sanitary ware from European brands
High quality kitchen cabinets and wardrobes
Artificial granite worktop