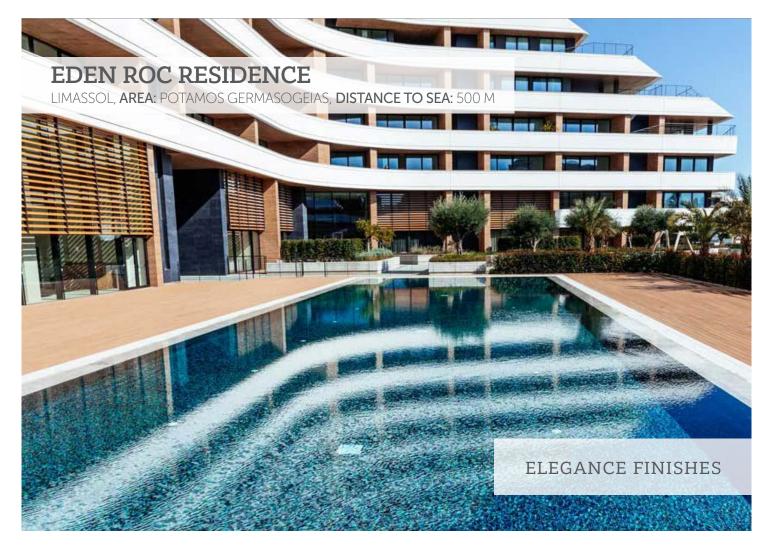

# **OFFER 2** INDULGE YOURSELF WITH PRIVATE LUXURY PROPERTIES

#### **BENEFITS**:

- Part of a big luxurious complex Eden Roc
- 500 meters from sandy beach and city amenities of Limassol's tourist area
- Internal infrastructure: outdoor pool, gym, sauna, covered parking, large landscaped gardens