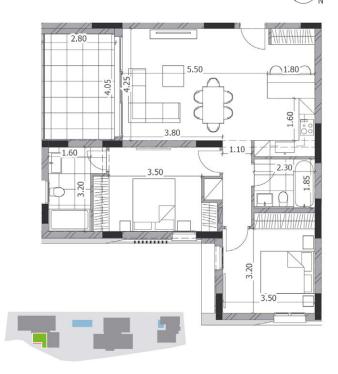

### LAKE VIEW RESIDENCE

PROJECTS OF PRIME PROPERTY GROUP ON THE MAP IN PAPHOS

THE HERITAGE (APTS)

# **OFFER 5** ENJOY ATTRACTIVE UNITS IN A UNIQUE PROJECT IN PAPHOS

#### **BENEFITS**:

- Truly unique and even pioneering product for Paphos
- Enjoy close proximity to Paphos' best hotel
   Elysium
- Common pool and gym

| Unit# | Туре                    | Usable<br>space (incl.<br>verandas) | Starting price   | Special<br>offer |
|-------|-------------------------|-------------------------------------|------------------|------------------|
|       |                         | m²                                  | EUR              | EUR              |
| B102  | 1 b/r<br>apart-<br>ment | 99.1                                | 361.000<br>+ VAT | 300.000<br>+ VAT |