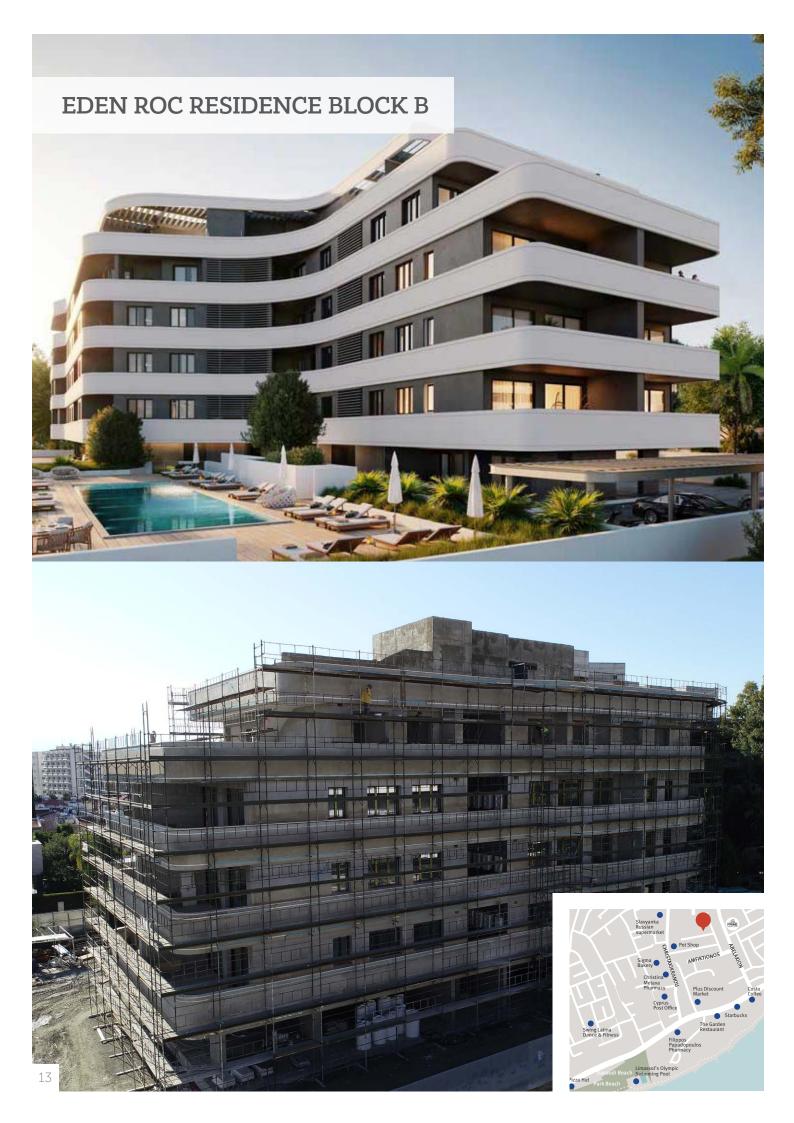

# **OFFER 2** INDULGE YOURSELF WITH PRIVATE LUXURY PROPERTIES

#### **BENEFITS**:

- Part of a big luxurious complex Eden Roc
- 500 meters from sandy beach and city amenities of Limassol's tourist area
- Internal infrastructure: outdoor pool, gym, sauna, covered parking, large landscaped gardens

| Unit# | Туре                    | Usable<br>space<br>(incl.<br>verandas) | Starting price   | Special<br>offer |
|-------|-------------------------|----------------------------------------|------------------|------------------|
|       |                         | m²                                     | EUR              | EUR              |
| 211   | 2 b/r<br>apart-<br>ment | 147.8                                  | 900.000<br>+ VAT | 770.000<br>+ VAT |

- The actual areas may differ from the areas above upon issuance of permits by relevant authorities. 12