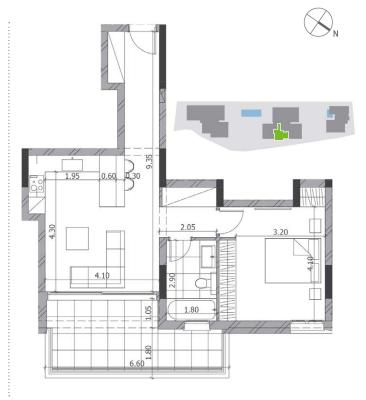

#### **BENEFITS**:

- Truly unique and even pioneering product for Paphos
- Enjoy close proximity to Paphos' best hotel
   Elysium
- Common pool and gym

| Unit# | Туре                    | Usable<br>space (incl.<br>verandas) | Starting price   | Special<br>offer |
|-------|-------------------------|-------------------------------------|------------------|------------------|
|       |                         | m²                                  | EUR              | EUR              |
| B102  | 1 b/r<br>apart-<br>ment | 99.1                                | 361.000<br>+ VAT | 300.000<br>+ VAT |