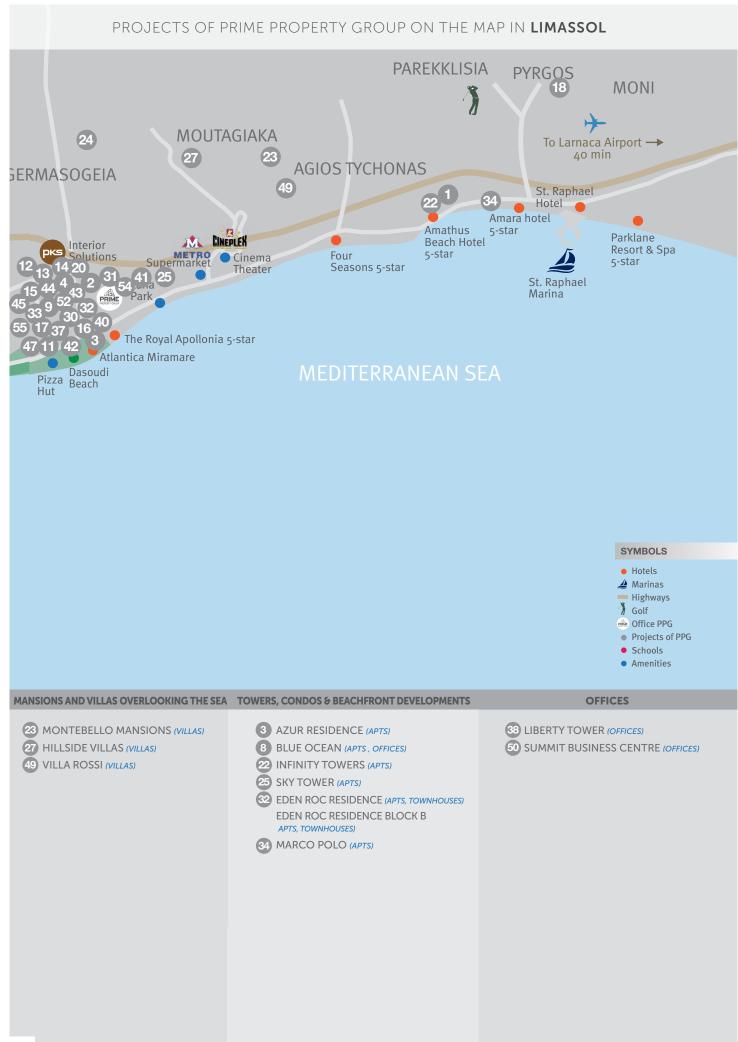

walls in the toilets and bathrooms

- High ceilings (3.15 m)
- Security entrance doors
- | Intercom system
- | Water underfloor heating
- Central VRV conditioning
- | Penthouses enjoy private roof terraces with pools

NOTE: Movable furniture, home appliances & interior items are extras







#### SIGNATURE FINISHES OF PRIME PROPERTY GROUP



# COMFORT PACKAGE

Laminate parquet in each room
Quality ceramic tiles in bathrooms and toilets
Aluminium window frames with double glazing
High quality entrance doors
Provisions for split A/C units in all rooms
Sanitary ware from European brands
High quality kitchen cabinets and wardrobes
Artificial granite worktop

NOTE: Movable furniture, home appliances & interior items are extras



#### PROJECTS OF PRIME PROPERTY GROUP ON THE MAP IN LIMASSOL







## **OFFER 1** UNDER CONSTRUCTION PROPERTY

#### **BENEFITS**:

- Unique design from a London architect;
- Right in the middle of Limassol's tourist area, 300 meters to the sea;
- Communal swimming pool, gym and sauna;
- High standards of finish (parquet, marble, high ceilings, concealed a/c and underfloor heating);

| Unit# | Туре   | Usable<br>space<br>(incl.<br>verandas) | Starting price   | Special<br>offer |
|-------|--------|----------------------------------------|------------------|------------------|
|       |        | m²                                     | EUR              | EUR              |
| 101   | Studio | 55.55                                  | 350.000<br>+ VAT | 300.000<br>+ VAT |



- The actual areas may differ from the areas above upon issuance of permits by rel