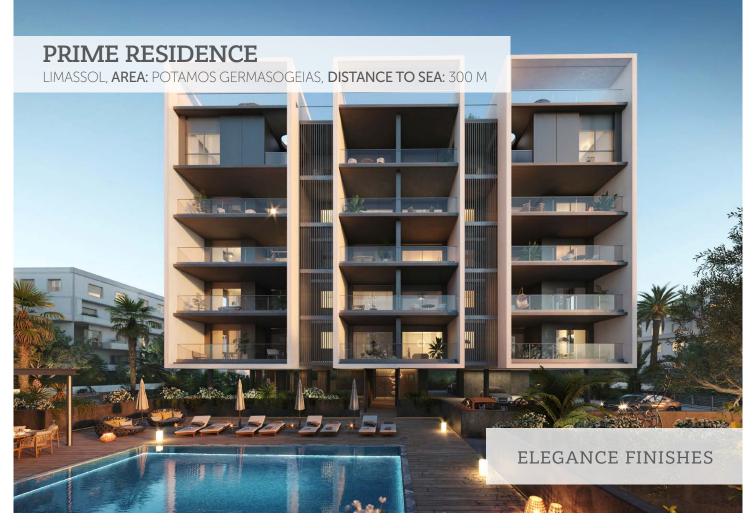

## **OFFER 1** UNDER CONSTRUCTION PROPERTY

#### **BENEFITS**:

- Unique design from a London architect;
- Right in the middle of Limassol's tourist area, 300 meters to the sea;
- Communal swimming pool, gym and sauna;
- High standards of finish (parquet, marble, high ceilings, concealed a/c and underfloor heating);