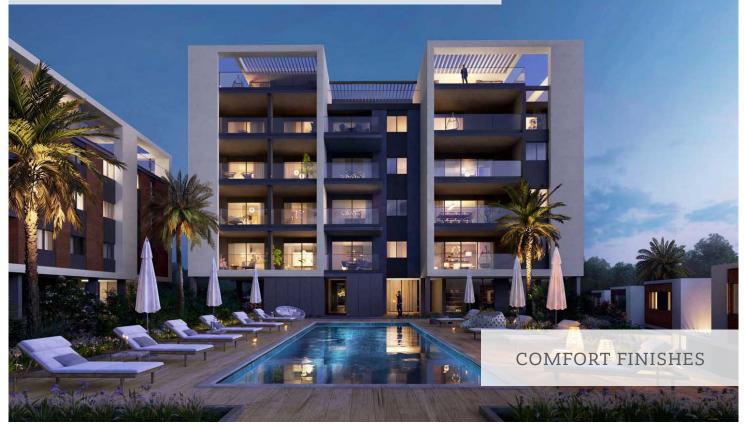

#### SIGNATURE FINISHES OF PRIME PROPERTY GROUP

# COMFORT PACKAGE

Laminate parquet in each room
Quality ceramic tiles in bathrooms and toilets
Aluminium window frames with double glazing
High quality entrance doors
Provisions for split A/C units in all rooms
Sanitary ware from European brands
High quality kitchen cabinets and wardrobes
Artificial granite worktop

NOTE: Movable furniture, home appliances & interior items are extras