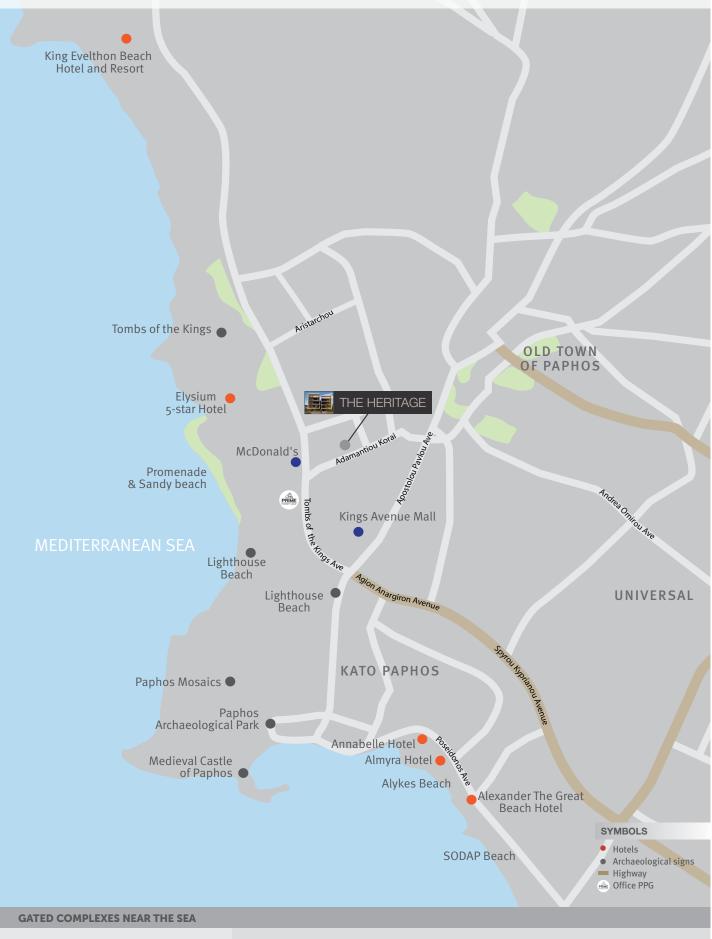

### LAKE VIEW RESIDENCE

PROJECTS OF PRIME PROPERTY GROUP ON THE MAP IN PAPHOS

THE HERITAGE (APTS)

# **OFFER 5** ENJOY ATTRACTIVE UNITS IN A UNIQUE PROJECT IN PAPHOS

#### **BENEFITS**:

- Truly unique and even pioneering product for Paphos
- Enjoy close proximity to Paphos' best hotel
   Elysium
- Common pool and gym

| Unit# | Туре                    | Usable<br>space (incl.<br>verandas) | Starting price   | Special<br>offer |
|-------|-------------------------|-------------------------------------|------------------|------------------|
|       |                         | m²                                  | EUR              | EUR              |
| B102  | 1 b/r<br>apart-<br>ment | 99.1                                | 361.000<br>+ VAT | 300.000<br>+ VAT |