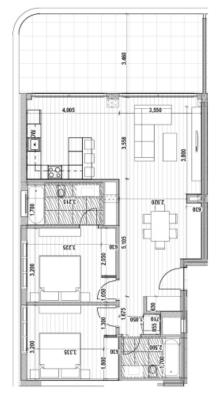

# **OFFER 2** INDULGE YOURSELF WITH PRIVATE LUXURY PROPERTIES

#### **BENEFITS**:

- Part of a big luxurious complex Eden Roc
- 500 meters from sandy beach and city amenities of Limassol's tourist area
- Internal infrastructure: outdoor pool, gym, sauna, covered parking, large landscaped gardens

| Unit# | Туре                    | Usable<br>space<br>(incl.<br>verandas) | Starting price   | Special<br>offer |
|-------|-------------------------|----------------------------------------|------------------|------------------|
|       |                         | m²                                     | EUR              | EUR              |
| 211   | 2 b/r<br>apart-<br>ment | 147.8                                  | 900.000<br>+ VAT | 770.000<br>+ VAT |